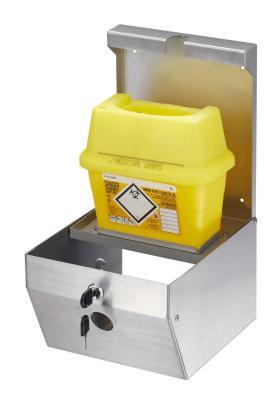

#### Product Code SHARPS

- Wall mounted stainless steel sharps box.
- Ideal for safe disposal of needles and sharp objects in a public space.
- 2 litre capacity.
- Stainless steel with satin polished finish.
- Full bottom hinged door with lock.
- One plastic internal sharps bin included.
- 50mm diameter top hole for disposal of needles and sharps.