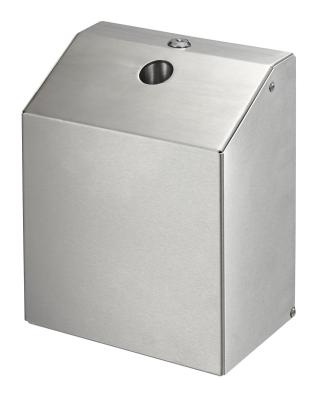

# **Sharps Box Wall Mounted Stainless Steel**

Product Code: SHARPS

### **Stainless Steel Sharps Disposal Box**

#### Product Code SHARPS

- Wall mounted stainless steel sharps box.
- Ideal for safe disposal of needles and sharp objects in a public space.
- 2 litre capacity.
- Stainless steel with satin polished finish.
- Full bottom hinged door with lock.
- One plastic internal sharps bin included.
- 50mm diameter top hole for disposal of needles and sharps.