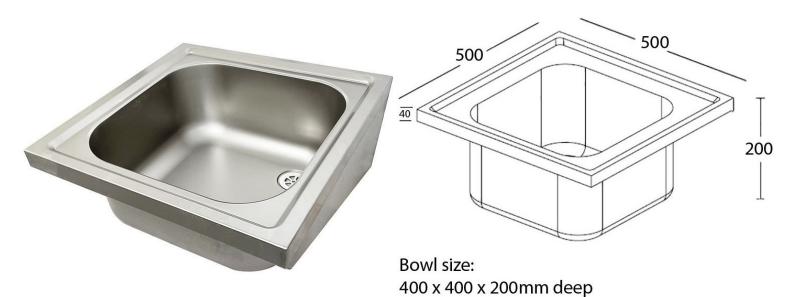

Complete with wall mounting brackets with the option of front support legs.

Overall size 500mm x 500mm.

Single stainless steel bowl size 400mm x 400mm x 200mm deep.

Complete with 38mm flush grated waste fitting, no overflow or plug.