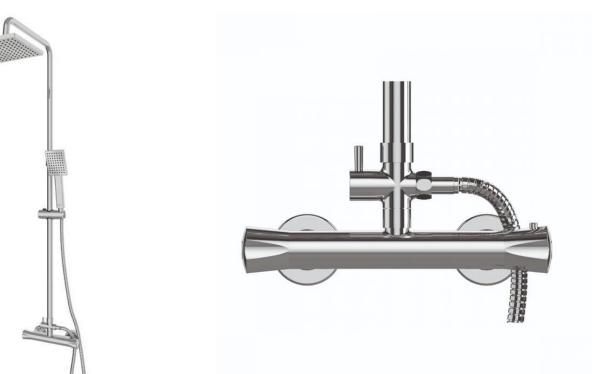

## **Gainsborough Square Head Dual Mixer Shower**

Product Code AQ-GSDMS

- Square chrome dual head shower.
- Hot water Max 65'c, Cold water min 5'c.
- Inlet fitting connections 3/4" threaded , hose connection 1/2" thread.
- Rear inlet supply hot left / cold right (as seen from the front).
- Valve inlet at 150mm centres.
- Thermostatic temperature control with override button for extra safety.
- 1 5 Bar.
- Headset with 1 spray mode, drencher head 1 spray mode.
- Flow control with diverter to switch between shower heads.
- Includes offset elbow to accommodate pipe centres 132mm 168mm.
- Adjustable height handset holder with push button also with angular handset adjustment.
- Adjustable telescopic shower column 900mm 1240mm.
- 200mm x 200mm drencher head, 83mm x 105mm adjustable head.
- 1.5m hose chrome plated stainless steel.
- Suitable for combination boilers, balanced high pressure and gravity boosted (pumped) water systems.