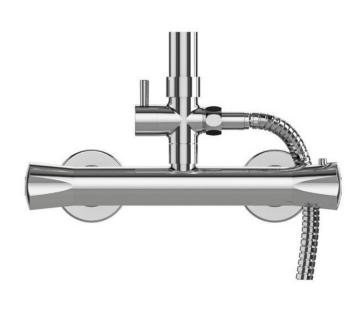

## **Gainsborough Dual Head Mixer Shower**

Product Code AQ-GDMS

- Chrome dual head shower.
- Hot water Max 65'c, Cold water min 5'c.
- Inlet fitting connections 3/4" threaded , hose connection 1/2" thread.
- Rear inlet supply hot left / cold right (as seen from the front).
- Valve inlet at 150mm centres.
- Thermostatic temperature control with override button for extra safety.
- 1 5 Bar.
- Headset with 3 spray modes, drencher head 1 spray mode.
- Flow control with diverter to switch between shower heads.
- Includes offset elbow to accommodate pipe centres 132mm 168mm.
- Adjustable height handset holder with push button also with angular handset adjustment.
- Adjustable telescopic shower column 900mm 1240mm.
- 215mm drencher head, 105mm adjustable head.
- 1.5m hose chrome plated stainless steel.
- Suitable for combination boilers, balanced high pressure and gravity boosted (pumped) water systems.