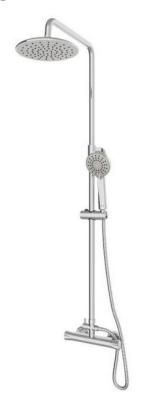

## **Gainsborough Dual Head Mixer Shower**

Product Code: AQ-GDMS

## **Gainsborough Dual Head Mixer Shower**

Product Code AQ-GDMS

- Chrome dual head shower.
- Hot water Max 65'c, Cold water min 5'c.
- Inlet fitting connections 3/4" threaded , hose connection 1/2" thread.
- Rear inlet supply hot left / cold right (as seen from the front).
- Valve inlet at 150mm centres.
- Thermostatic temperature control with override button for extra safety.
- 1 5 Bar.
- Headset with 3 spray modes, drencher head 1 spray mode.
- Flow control with diverter to switch between shower heads.
- Includes offset elbow to accommodate pipe centres 132mm 168mm.
- Adjustable height handset holder with push button also with angular handset adjustment.
- Adjustable telescopic shower column 900mm 1240mm.
- 215mm drencher head, 105mm adjustable head.
- 1.5m hose chrome plated stainless steel.
- Suitable for combination boilers, balanced high pressure and gravity boosted (pumped) water systems.

## Size

- 900 1240mm high.
- 260mm wide.
- 340mm deep + drencher head.