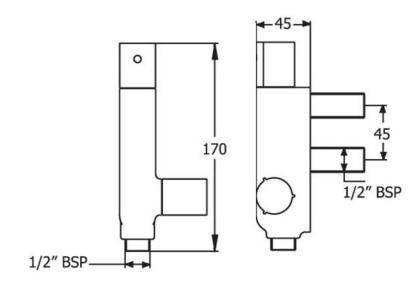

# L Shaped Shower Bar Valve





Product Code: METH-LSSBV

## L Shaped Shower Bar Valve

## Product Code METH-LSSBV

- Thermostatic bar shower valve.
- Chrome plated brass.
- 38'c temperature hot stop with override facility.
- Separate flow and temperature controls.
- Suitable for high pressure only.
- 1.0 5.0 Bar.
- Perfect for caravans and small spaces.
- Hot and cold supply.
- 1/2" water connections.
- WRAS approved.

#### Size

- 170mm high
- 45mm wide

#### Delivery

• From stock usually 3 to 5 working days.

\*\*All pictures shown are for illustration purpose only and may be subject to change without notice. Actual product may vary due to product enhancement. All dimensions shown are for guidance only and may be subject to change or alteration without notice. All items manufactured or purchased separately from a t