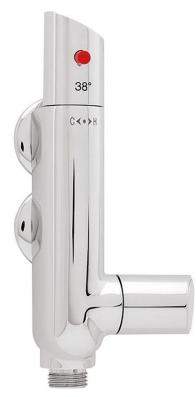

# L Shaped Shower Bar Valve

Product Code: METH-LSSBV

## L Shaped Shower Bar Valve

## Product Code METH-LSSBV

- Thermostatic bar shower valve.
- Chrome plated brass.
- 38'c temperature hot stop with override facility.
- Separate flow and temperature controls.
- Suitable for high pressure only.
- 1.0 5.0 Bar.
- Perfect for caravans and small spaces.
- Hot and cold supply.
- 1/2" water connections.
- WRAS approved.