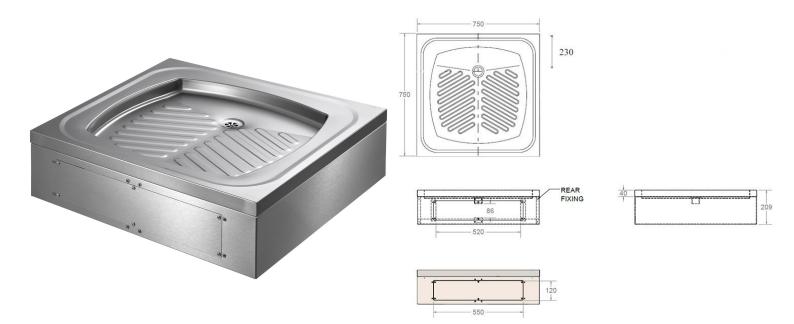

### Product Code FST

- Stainless steel shower tray floorstanding.
- 750mm square.
- 38mm flush grated waste fitting to rear centre.
- Front access panel.

# Size

• 750mm x 750mm x 209mm deep.