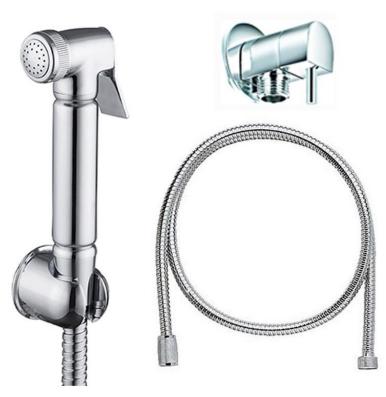

## **Shattaf Bidet Spray Shower**

Product Code: SHATTAF

The Shattaf bidet spray shower also know as a Muslim shower is a hand held personal hygiene shower which delivers a spray of fresh water for cleaning intimate areas. The Shattaf Bidet Spray can be fitted alongside a squatting wc pan or conventional toilet.

- Heavy duty chrome plated brass Shattaf shower spray head.
- Trigger operated water control.
- Chrome plated metal wall bracket.
- 1200mm long chrome flexible hose.
- The Shattaf bidet spray shower is designed for use with a pre mixed warm or cold water supply.
- Supplied with wall mounted shut off valve.