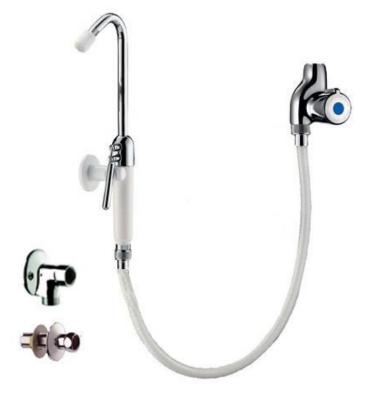

## Product Code BPC1

- Wall mounted exposed bed pan cleaner.
- Trigger operated hand spray with 65 degree nozzle.
- The bed pan cleaner features a wall mounted valve with quarter turn control.
- Supplied with either a chrome plated back plate elbow for exposed water supply.
- The bed pan cleaner has an integral vacuum breaker to prevent back contamination of the water supply.
- 1m long reinforced white opaque nylon flexible hose.
- White wall hook with screws for hand spray.
- Bed pan cleaners are ideal for use with our sluice sinks and hospital equipment.