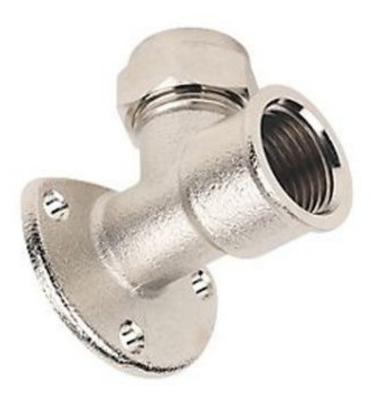

# Bib Tap Wall Plate Elbows For Exposed Water Supply

## Product Code: WPE

- Chrome plated bib tap wall plate elbows.
- Supplied in pairs.
- For exposed water supply to bib taps.
- Chrome plated brass body.
- May differ very slightly from picture.