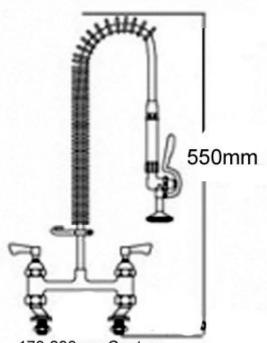

## Super Short Pot Wash Tap

170-230mm Centres

Product Code: MCL-SSPRT

## Product Code: SSPRT

- Super short catering pre rinse spray unit with twin pedestal.
- Also known as a pot wash tap.
- Deck mounted with twin hot and cold water supply.
- Lever operated hot and cold taps.
- Adjustable pedestal to suit tap hole centres from 170mm to 230mm.
- 2 x 25mm tap holes required.
- Hand held trigger operated spray.
- Fully assembled to save installation time unlike other makes.
- 300mm long wall bracket which can be trimmed on site,
- Strong food grade water hose.
- Factory pressure and flow tested.
- WRAS/REG4 approved.