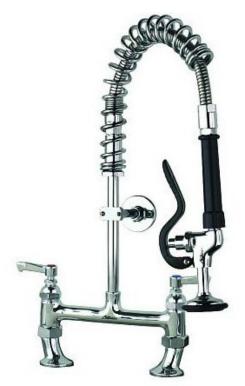

## Super Short Pot Wash Tap

170-230mm Centres

Product Code: MCL-SSPRT

## Super Short Pre-Rinse Spray Unit - Twin Pedestal Twin Supply

## Product Code: SSPRT

- Super short catering pre rinse spray unit with twin pedestal.
- Also known as a pot wash tap.
- Deck mounted with twin hot and cold water supply.
- Lever operated hot and cold taps.
- Adjustable pedestal to suit tap hole centres from 170mm to 230mm.
- 2 x 25mm tap holes required.
- Hand held trigger operated spray.
- Fully assembled to save installation time unlike other makes.
- 300mm long wall bracket which can be trimmed on site,
- Strong food grade water hose.
- Factory pressure and flow tested.
- WRAS/REG4 approved.