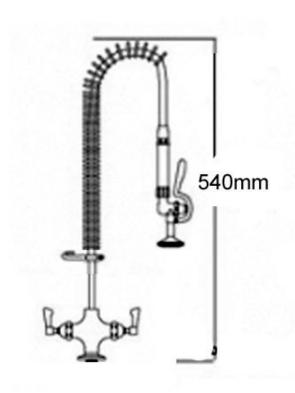

## Super Short Pre Rinse Spray Unit - Single Pedestal Twin Supply

Product Code: SSPRM

- Super short height catering pre rinse spray unit with single pedestal.
- · Also known as a pot wash tap.
- Twin water supply (hot and cold water).
- Lever operated hot and cold taps.
- Single 30mm tap hole required.
- Hand held trigger operated spray.
- Pre assembled to save installation time unlike other makes.
- 300mm long wall bracket which can be trimmed on site.
- Strong food grade water hose.
- Factory pressure and flow tested.
- WRAS/REG4 approved.