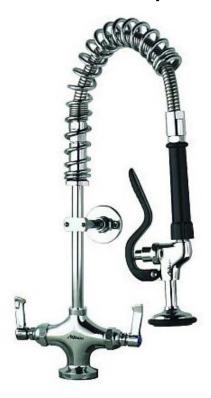

## **Super Short Pot Wash Tap - Single Tap Hole**

Product Code: MCL-SSPRM

## Super Short Pre Rinse Spray Unit - Single Pedestal Twin Supply

Product Code: SSPRM

- Super short height catering pre rinse spray unit with single pedestal.
- · Also known as a pot wash tap.
- Twin water supply (hot and cold water).
- Lever operated hot and cold taps.
- Single 30mm tap hole required.
- Hand held trigger operated spray.
- Pre assembled to save installation time unlike other makes.
- 300mm long wall bracket which can be trimmed on site.
- Strong food grade water hose.
- Factory pressure and flow tested.
- WRAS/REG4 approved.