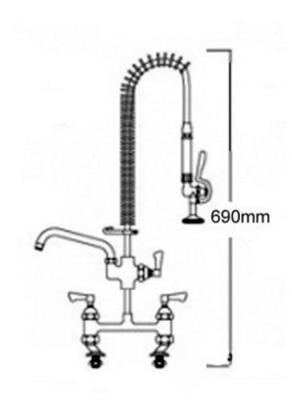

## **Short Pre Rinse Spray Unit With Pot Filler**

Product Code: MCL-SPRTPF

## Short Catering Pre-Rinse Spray Unit And Pot Filler - Twin Pedestal Twin Supply

Product Code: SPRTPF

- Short catering pre rinse spray unit with twin pedestal.
- · Also known as a pot wash unit.
- Twin water supply (hot and cold water).
- Hot and cold lever operated taps.
- Adjustable pedestal to suit tap hole centres from 170mm to 230mm.
- 2 x 25mm tap holes required.
- Complete with lever operated pot filler with 6, 12, or 16 inch spout
- Hand held trigger operated spray.
- Fully assembled to save installation time unlike other makes.
- 300mm long wall bracket which can be trimmed on site,
- Strong food grade water hose.
- Factory pressure and flow tested.
- WRAS approved.