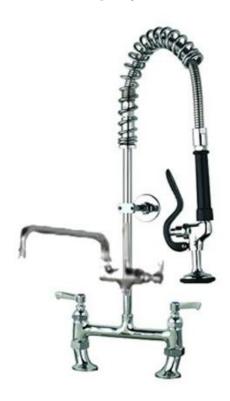

## **Short Pre Rinse Spray Unit With Pot Filler**

Product Code: MCL-SPRTPF

## Short Catering Pre-Rinse Spray Unit And Pot Filler - Twin Pedestal Twin Supply

Product Code: SPRTPF

- Short catering pre rinse spray unit with twin pedestal.
- · Also known as a pot wash unit.
- Twin water supply (hot and cold water).
- Hot and cold lever operated taps.
- Adjustable pedestal to suit tap hole centres from 170mm to 230mm.
- 2 x 25mm tap holes required.
- Complete with lever operated pot filler with 6, 12, or 16 inch spout
- Hand held trigger operated spray.
- Fully assembled to save installation time unlike other makes.
- 300mm long wall bracket which can be trimmed on site,
- Strong food grade water hose.
- Factory pressure and flow tested.
- WRAS approved.