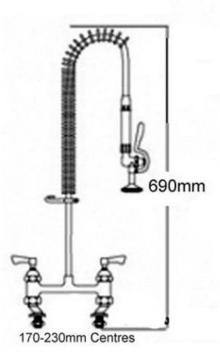

## Short Catering Pre-Rinse Spray Unit - Twin Pedestal Twin Supply

## Product Code: SPRT

- Short catering pre rinse spray unit with twin pedestal.
- Also known as a pot wash tap.
- Deck mounted twin water supply (hot and cold water).
- Lever operated controls.
- Adjustable pedestal to suit tap hole centres from 170mm to 230mm.
- 2 x 25mm tap holes required.
- Hand held trigger operated spray.
- Fully assembled to save installation time unlike other makes.
- 300mm long wall bracket which can be trimmed on site,
- Strong food grade water hose.
- Factory pressure and flow tested.
- WRAS approved.