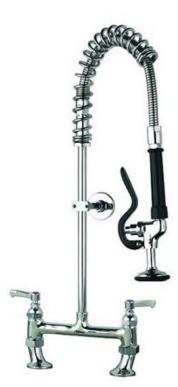

## Short Catering Pre-Rinse Spray Unit - Twin Pedestal Twin Supply

## Product Code: SPRT

- Short catering pre rinse spray unit with twin pedestal.
- Also known as a pot wash tap.
- Deck mounted twin water supply (hot and cold water).
- Lever operated controls.
- Adjustable pedestal to suit tap hole centres from 170mm to 230mm.
- 2 x 25mm tap holes required.
- Hand held trigger operated spray.
- Fully assembled to save installation time unlike other makes.
- 300mm long wall bracket which can be trimmed on site,
- Strong food grade water hose.
- Factory pressure and flow tested.
- WRAS approved.