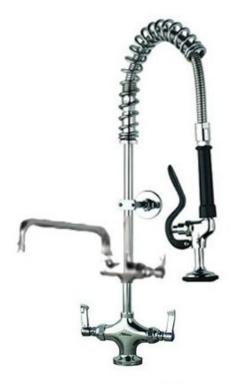

## Catering Short Pre Rinse Spray Unit With Pot Filler - Single Pedestal Twin Supply

### Product Code: SPRMPF

- Short catering pre rinse spray unit with single pedestal.
- Also known as a pot wash tap.
- · Single pedestal twin water supply (hot and cold water).
- Lever operated hot and cold controls.
- Lever operated pot filler with 6, 12, or 16 inch spout.
- Hand held trigger operated spray gun.
- Single 30mm tap hole required.
- Pre assembled to save installation time unlike other makes.
- 300mm long wall bracket which can be trimmed on site,
- Strong food grade water hose.
- Factory pressure and flow tested.
- WRAS/REG4 approved.