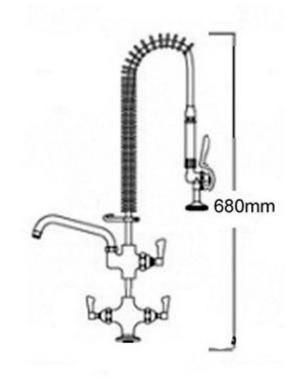

## Catering Short Pre Rinse Spray Unit With Pot Filler - Single Pedestal Twin Supply

### Product Code: SPRMPF

- Short catering pre rinse spray unit with single pedestal.
- Also known as a pot wash tap.
- · Single pedestal twin water supply (hot and cold water).
- Lever operated hot and cold controls.
- Lever operated pot filler with 6, 12, or 16 inch spout.
- Hand held trigger operated spray gun.
- Single 30mm tap hole required.
- Pre assembled to save installation time unlike other makes.
- 300mm long wall bracket which can be trimmed on site,
- Strong food grade water hose.
- Factory pressure and flow tested.
- WRAS/REG4 approved.