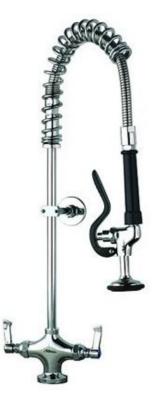

# Short Catering Pre Rinse Spray Unit - Single Pedestal Twin Supply

### Product Code: SPRM

- Shorter height catering pre rinse spray unit with single pedestal.
- Also known as a pot wash tap.
- Twin water supply (hot and cold water).
- · Lever operated taps.
- Single 30mm tap hole required.
- · Hand held trigger operated spray.
- · Pre assembled to save installation time unlike other makes.
- 300mm long wall bracket which can be trimmed on site,
- Strong food grade water hose.
- Factory pressure and flow tested.
- WRAS/REG4 approved.