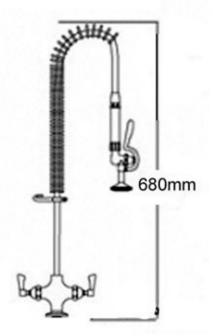

# Short Catering Pre Rinse Spray Unit - Single Pedestal Twin Supply

### Product Code: SPRM

- Shorter height catering pre rinse spray unit with single pedestal.
- Also known as a pot wash tap.
- Twin water supply (hot and cold water).
- · Lever operated taps.
- Single 30mm tap hole required.
- · Hand held trigger operated spray.
- · Pre assembled to save installation time unlike other makes.
- 300mm long wall bracket which can be trimmed on site,
- Strong food grade water hose.
- Factory pressure and flow tested.
- WRAS/REG4 approved.