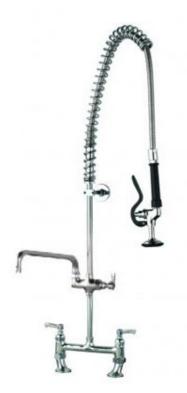

# Catering Pre Rinse Spray Unit With Pot Filler

## Catering Pre-Rinse Spray Unit And Pot Filler - Twin Pedestal Twin Supply

## Product Code: PRTPF

- Catering pre rinse spray unit with twin pedestal.
- Twin water supply (hot and cold water).
- · Lever operated taps.
- Adjustable pedestal to suit tap hole centres from 170mm to 230mm.
- 2 x 25mm tap holes required.
- Complete with lever operated pot filler with 6, 12, or 16 inch spout
- Hand held trigger operated spray.
- Fully assembled to save installation time unlike other makes.
- 300mm long wall bracket which can be trimmed on site,
- Strong food grade water hose.
- Factory pressure and flow tested.
- WRAS/REG4 approved.