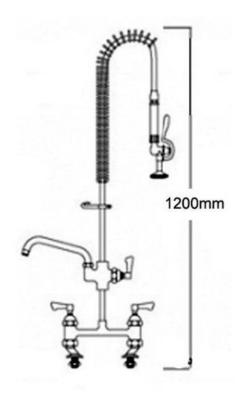

# Catering Pre Rinse Spray Unit With Pot Filler

## Catering Pre-Rinse Spray Unit And Pot Filler - Twin Pedestal Twin Supply

## Product Code: PRTPF

- Catering pre rinse spray unit with twin pedestal.
- Twin water supply (hot and cold water).
- · Lever operated taps.
- Adjustable pedestal to suit tap hole centres from 170mm to 230mm.
- 2 x 25mm tap holes required.
- Complete with lever operated pot filler with 6, 12, or 16 inch spout
- Hand held trigger operated spray.
- Fully assembled to save installation time unlike other makes.
- 300mm long wall bracket which can be trimmed on site,
- Strong food grade water hose.
- Factory pressure and flow tested.
- WRAS/REG4 approved.