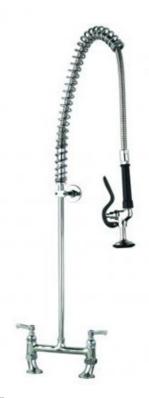

## Catering Pre-Rinse Spray Unit - Twin Pedestal Twin Supply

Product Code: PRT

- Catering pre rinse spray unit with twin pedestal.
- Twin water supply (hot and cold water).
- Lever operated taps.
- Adjustable pedestal to suit tap hole centres from 170mm to 230mm.
- 2 x 25mm tap holes required.
- Hand held trigger operated spray.
- Fully assembled to save installation time unlike other makes.
- 300mm long wall bracket which can be trimmed on site,
- Strong food grade water hose.
- Factory pressure and flow tested.
- WRAS/REG4 approved.