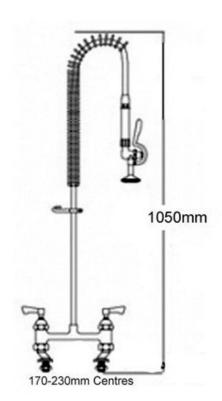

## Catering Pre-Rinse Spray Unit - Twin Pedestal Twin Supply

Product Code: PRT

- Catering pre rinse spray unit with twin pedestal.
- Twin water supply (hot and cold water).
- Lever operated taps.
- Adjustable pedestal to suit tap hole centres from 170mm to 230mm.
- 2 x 25mm tap holes required.
- Hand held trigger operated spray.
- Fully assembled to save installation time unlike other makes.
- 300mm long wall bracket which can be trimmed on site,
- Strong food grade water hose.
- Factory pressure and flow tested.
- WRAS/REG4 approved.