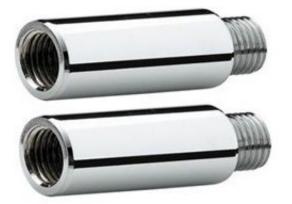

## 100mm Wall Mounted Bib Tap Extensions

## Product Code: EXT-100

- Chrome plated bib tap extensions.
- 100mm long body.
- Supplied in pairs.
- Standard 1/2" male and female connections.
- For extending bib tap projection from the wall.
- Chrome plated brass body.