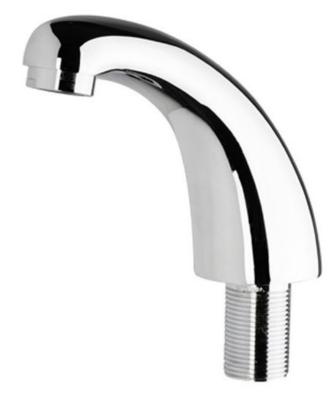

## **Fixed Water Tap Spout**

## Product Code: FSPOUT

- Chrome plated brass fixed basin spout.
- 1/2" male standard inlet connection.
- Ideal for use with knee or foot valves.
- 22mm tap holes required.