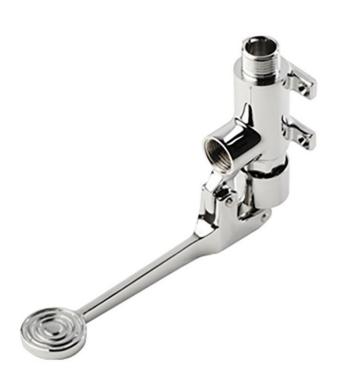

# **Wall Mounted Foot Lever Tap**

Product Code: LFWTAP

## **Foot Operated Wall Mounted Lever Tap**

Product Code: LFWTAP

- Foot operated lever tap.
- · Wall mounted version.
- On / off operation via foot lever.
- Chrome plated brass.
- For use with a cold or pre mixed water supply.
- Requires a basin mounted or wall mounted water spout.
- · Chrome plated brass body.
- Single 1/2" inlet.
- Single 1/2" outlet.

## Delivery

• In stock usually 1 to 2 working days.

\*\*All pictures shown are for illustration purpose only and may be subject to change without notice. Actual product may vary due to product enhancement.