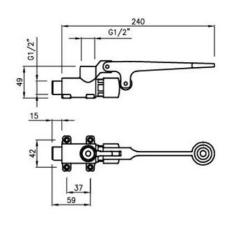

#### Specification

- Max Inlet Pressure 6 bar.
- Min Inlet Pressure 0.5 bar.
- Max Inlet Temperature range 0 to 80c.
- Inlet Connection 1/2 inch.
- Outlet Connection 1/2 inch.
- Flow rate at 3 bar 12 litres per minute.

All dimensions shown are for guidance only and may be subject to change or alteration without notice. All items manufactured or purchased separately from a third party to fit our products should be checked against the actual dimensions of the physical product before purchase. We will not be liable for third party costs and consequential loss associated with the items not fitting third party components.\*\*