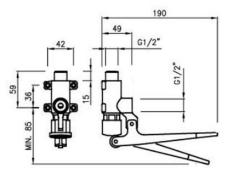

#### Specification

- Max Inlet Pressure 6 bar.
- Min Inlet Pressure 0.5 bar.
- Max Inlet Temperature range 0 to 80c.
- Inlet Connection 1/2 inch.
- Outlet Connection 1/2 inch.
- Flow rate at 3 bar 12 litres per minute.

All dimensions shown are for guidance only and may be subject to change or alteration without notice. All items manufactured or purchased separately from a third party to fit our products should be checked against the actual dimensions of the physical product before purchase. We will not be liable for third party costs and consequential loss associated with the items not fitting third party components.\*\*