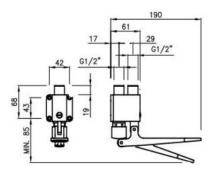

### Specification

- Max Inlet Pressure 6 bar.
- Min Inlet Pressure 0.5 bar.
- Max Inlet Temperature range 0 to 80c.
- Inlet Connection 1/2 inch.
- Outlet Connection 1/2 inch.
- Flow rate at 3 bar 12 litres per minute.