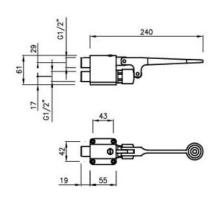

### Specification

- Max Inlet Pressure 6 bar.
- Min Inlet Pressure 0.5 bar.
- Max Inlet Temperature range 0 to 80c.
- Inlet Connection 1/2 inch.
- Outlet Connection 1/2 inch.
- Flow rate at 3 bar 12 litres per minute.