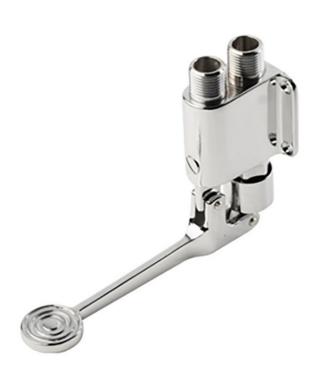

#### **Foot Operated Wall Mounted Pedal Tap**

Product Code: WTAP

- Foot operated pedal tap.
- · Wall mounted version.
- For use with a cold or pre mixed water supply.
- Requires a basin mounted or wall mounted water spout.
- Simple on / off operation via foot pedal.
- Chrome plated brass body.
- Single 1/2" inlet.
- Single 1/2" outlet.