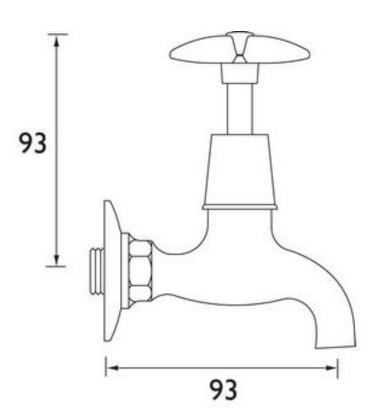

## **Cross Head Wall Mounted Bib Taps**

Product Code: XHBIB

## **Cross Head Wall Mounted Bib Taps**

Product Code: XHBIB

- Chrome plated cross head bib taps.
- Supplied in pairs.
- Wall mounted taps.
- Chrome plated brass body.
- 1/2" valve and inlet.
- Removable round wall plate.
- · WRAS approved.
- 1 years manufacturers warranty against defects.