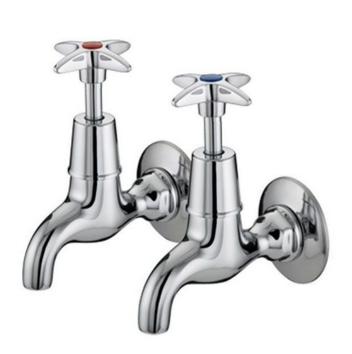

## **Cross Head Wall Mounted Bib Taps**

Product Code: XHBIB

## **Cross Head Wall Mounted Bib Taps**

Product Code: XHBIB

- Chrome plated cross head bib taps.
- Supplied in pairs.
- Wall mounted taps.
- Chrome plated brass body.
- 1/2" valve and inlet.
- Removable round wall plate.
- · WRAS approved.
- 1 years manufacturers warranty against defects.