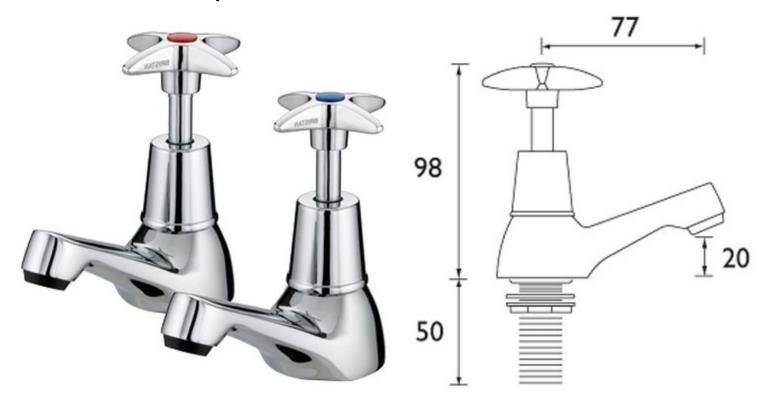

## **Cross Head Basin Taps**

Product Code: XTAP

## **Cross Head Basin Taps**

Product Code: XTAP

- Chrome plated cross head basin taps.
- Supplied in pairs.
- Metal head and brass body.
- 1/2" standard valve and inlet.
- Metal back nuts.
- WRAS approved.
- 1 years manufacturers warranty against defects.
- 22mm tap holes required.