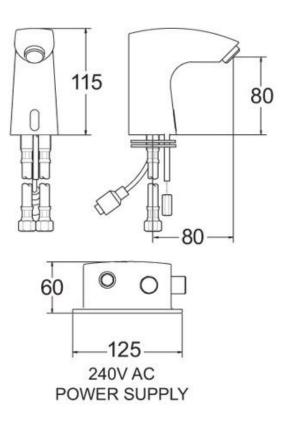

## Product Code: S1D

- Infra red sensor operated basin tap.
- Chrome plated brass body.
- Scratch resistant sensor window.
- Single inlet for cold or pre-mixed water.
- Control box for mains supply, with battery back up, or run from batteries (requires 4 x AA batteries).
- Moisture and water resistant control unit.
- WRAS approved.
- 2 years manufacturers warranty against defects.
- 35mm tap hole required.

#### Water Pressure

• Minimum pressure required 0.5 Bar.