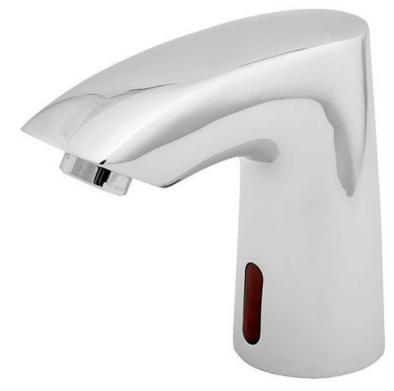

# Infra Red Sensor Tap

Product Code: S1D

# Sensor Operated Basin Tap With Battery And Mains Supply

## Product Code: S1D

- Infra red sensor operated basin tap.
- Chrome plated brass body.
- Scratch resistant sensor window.
- Single inlet for cold or pre-mixed water.
- Control box for mains supply, with battery back up, or run from batteries (requires 4 x AA batteries).
- Moisture and water resistant control unit.
- WRAS approved.
- 2 years manufacturers warranty against defects.
- 35mm tap hole required.