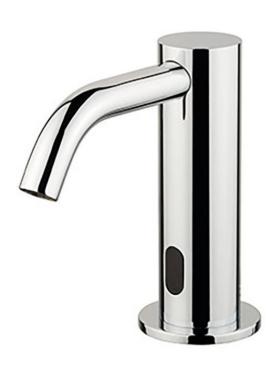

## **Battery Operated Sensor Tap**

Product Code: BST

## Sensor Operated Basin Tap With Battery Power Supply

Product Code: BST

- Infra red sensor operated basin tap.
- Touchless operation for hygienic hand washing.
- Chrome plated brass body.
- Downward angled spout to reduce water retention.
- Forward facing sensor window.
- 3 second shut off when hands removed.
- 13 second security shut off sensor needs to be re-triggered after 13 seconds continuous use to prevent water waste.
- Single inlet for cold or pre-mixed water.
- WRAS approved.
- 1 year manufacturers warranty against defects.
- 35mm tap hole required.
- Supplied with solenoid valve and battery pack (no batteries 4 x 1.5v AA batteries required).
- Recommended to use lithium batteries for long lasting proper operation.
- Inline Y strainer or filter should be used to protect the solenoid from water borne debris.