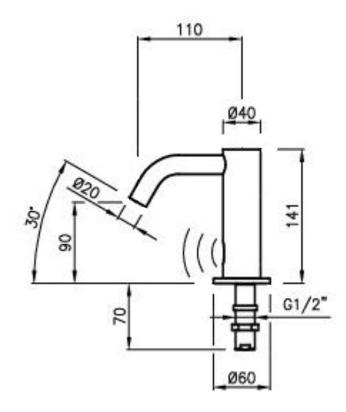

## Specification

- Minimum pressure required 0.5 Bar.
- Max water pressure 6 Bar.
- Max temperature 80 degrees C.
- Standard closing time 3 seconds.
- Spout height 90mm.
- Spout reach 110mm.