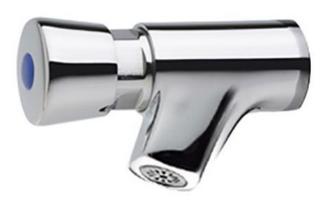

## **Press Button Bib Tap**

Product Code: TFBIB

## Press Button Time Flow Bib Tap

## Product Code: TFBIB

- Chrome plated press button time flow bib tap.Approx 8 12 seconds time flow.
- WRAS approved.
- Supplied as single taps, 22mm tap hole required.
- Complete with hot and cold indices for hot, cold, or pre mixed use.
- · Water saving.
- Chrome plated brass body.
- Restricted flow set at 4 litres per min.
- 1/2" inlet.
- Ideal for schools and nurseries, nursing homes, hospitals, and unsupervised areas.
- Not suitable for use with bib tap extensions, wall plate elbows or our solid surface troughs.