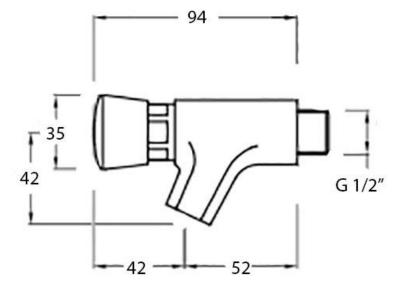

## Product Code: TFBIB

- Chrome plated press button time flow bib tap.Approx 8 12 seconds time flow.
- WRAS approved.
- Supplied as single taps, 22mm tap hole required.
- Complete with hot and cold indices for hot, cold, or pre mixed use.
- · Water saving.
- Chrome plated brass body.
- Restricted flow set at 4 litres per min.
- 1/2" inlet.
- Ideal for schools and nurseries, nursing homes, hospitals, and unsupervised areas.
- Not suitable for use with bib tap extensions, wall plate elbows or our solid surface troughs.