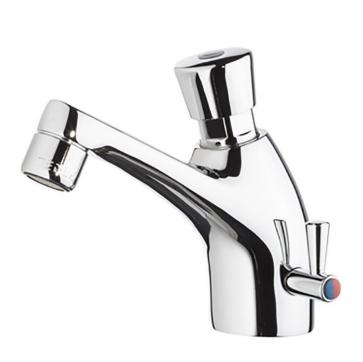

## **Self Closing Tap With Adjustable Temperature Control**

Product Code: PBTTC

## **Press Button Tap With Temperature Control**

Product Code: PBTTC

- Press button non-concussive time flow basin tap with adjustable temperature control.
- Self closing after 8 to 12 seconds.
- WRAS Approved.
- Mono bloc press button mixer tap.
- Automatic closing for water saving.
- 3 litre per minute flow rate to save water.
- Lever to increase or decrease the temperature.
- Ideal for schools and nurseries, nursing homes, hospitals, and unsupervised areas.
- Supplied as single tap with hot and cold water supply.
- Chrome plated brass body and head.
- WRAS approved flexible inlet pipes.
- We recommend fitting a TMV3 thermostatic mixing valve with these taps to comply with legislation.
- 35mm tap hole required.