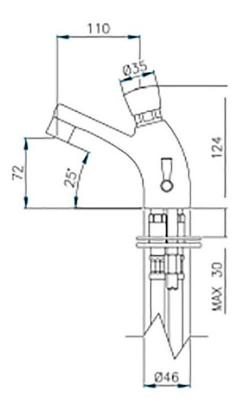

## **Press Button Tap With Temperature Control**

Product Code: PBTTC

- Press button non-concussive time flow basin tap with adjustable temperature control.
- Self closing after 8 to 12 seconds.
- WRAS Approved.
- Mono bloc press button mixer tap.
- Automatic closing for water saving.
- 3 litre per minute flow rate to save water.
- Lever to increase or decrease the temperature.
- Ideal for schools and nurseries, nursing homes, hospitals, and unsupervised areas.
- Supplied as single tap with hot and cold water supply.
- Chrome plated brass body and head.
- WRAS approved flexible inlet pipes.
- We recommend fitting a TMV3 thermostatic mixing valve with these taps to comply with legislation.
- 35mm tap hole required.

## **Technical Specification**

- Max Inlet Pressure 6 Bar.
- Min Inlet Pressure 0.5 Bar.
- Timed flow (standard) 12 seconds at 1 Bar.
- Max inlet temperature 80 degrees C.
- Flow rate 3 litres per minute.