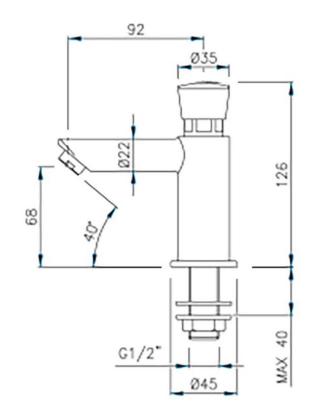

# **Technical Specification**

- Max Inlet Pressure 5 Bar.
- Min Inlet Pressure 0.1 Bar.
- Timed flow (standard) approx 10 seconds at 1 Bar.
- 22mm tap hole required.
- 1/2" standard connection.