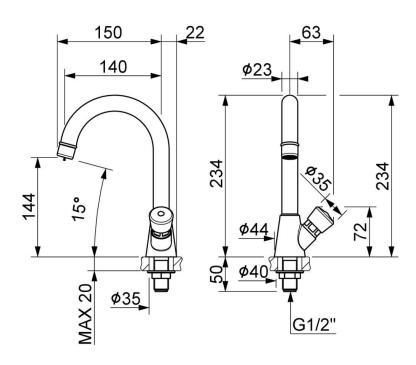

#### **Technical Specification**

- Max Inlet Pressure 5 Bar.
- Min Inlet Pressure 0.1 Bar.
- Timed flow (standard) approx 10 seconds at 1 Bar.
- 22mm tap hole required.
- 1/2" standard connection.

All dimensions shown are for guidance only and may be subject to change or alteration without notice. All items manufactured or purchased separately from a third party to fit our products should be checked against the actual dimensions of the physical product before purchase. We will not be liable for third party costs and consequential loss associated with the items not fitting third party components.\*\*