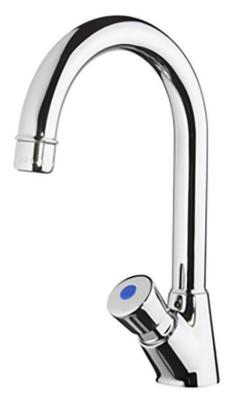

# Non Concussive Time Flow Swan Neck Tap

Product Code: SNTAP

### Press Button Non-Concussive Basin Tap With Swan Neck Spout

Product Code: SNTAP

- Chrome plated press button time flow non concussive tap.
- 8 to 12 second run time.
- Fixed swan neck spout.
- 3 litre per minute aerator fitted for improved water flow and water saving.
- Supplied as a single tap.
- · WRAS approved.
- Brass backnut.
- 2 years manufacturers warranty (warranty will not apply in cases of debris inside of the tap).
- It is advised that water filters or Y strainers are fitted to the supply pipework to non concussive taps to prevent water borne debris entering the cartridge (failure to do so will invalidate the warranty if debris has been allowed to enter the tap cartridge).
- Italian manufactured product.