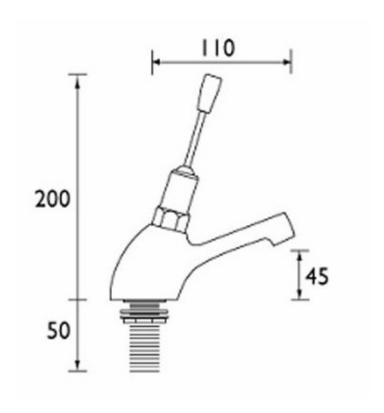

## **Toggle Lever Time Flow Wash Basin Tap**

Product Code: TLBTAP

- Chrome plated toggle lever operated basin tap.
- Approx 15 seconds time flow.
- Ideal for use in unsupervised areas to stop water wastage.
- Multi directional lever.
- Supplied as single taps.
- Complete with hot and cold indices for hot, cold, or pre mixed use.
- Chrome plated brass body.
- 1/2" inlet.
- WRAS approved.
- 1 years manufacturers warranty against defects.
- 22mm tap holes required.

## Delivery

• Usually 5 to 7 working days.

\*\*All pictures shown are for illustration purpose only and may be subject to change without notice. Actual product may vary due to product enhancement.

All dimensions shown are for guidance only and may be subject to change or alteration without notice. All items manufactured or purchased separately from a third party to fit our products should be checked against the actual dimensions of the physical product before purchase. We will not be liable for third party costs and consequential loss associated with the items not fitting third party components.\*\*