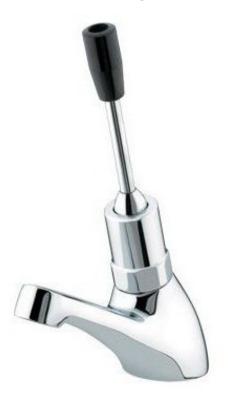

## **Toggle Lever Basin Tap**

Product Code: TLBTAP

## **Toggle Lever Time Flow Wash Basin Tap**

Product Code: TLBTAP

- Chrome plated toggle lever operated basin tap.
- Approx 15 seconds time flow.
- Ideal for use in unsupervised areas to stop water wastage.
- Multi directional lever.
- Supplied as single taps.
- Complete with hot and cold indices for hot, cold, or pre mixed use.
- Chrome plated brass body.
- 1/2" inlet.
- WRAS approved.
- 1 years manufacturers warranty against defects.
- 22mm tap holes required.