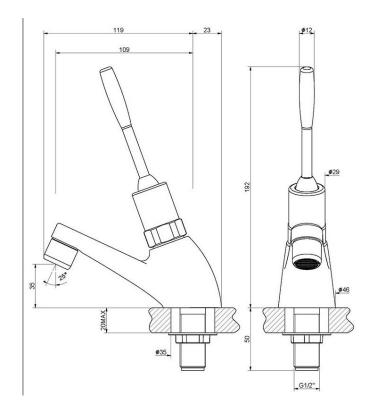

## Product Code: TFLTT

- Time flow tap with lever operation.
- Toggle lever works in all directions.
- · Chrome plated.
- Approx 15 seconds time flow.
- Ideal for use in unsupervised areas.
- Supplied as single taps.
- 1/2" inlet.
- Brass backnut.
- WRAS approved.
- 22mm tap hole required.