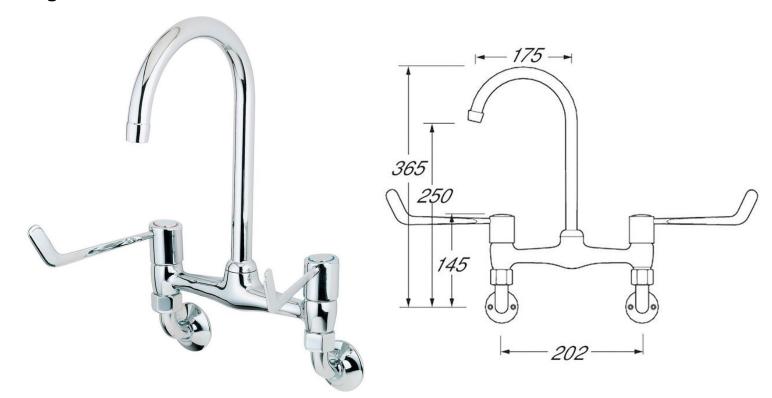

## **Bridge Lever Sink Mixer**

Product Code: BWMLT

## **Wall Mounted Bridge Lever Mixer Tap**

## Product Code BWMLT

- 6 inch lever operated bridge sink mixer tap.
- · Wall mounted model.
- Chrome plated metal.
- Quarter turn 1/2" ceramic disc valves.
- Metal back nuts.
- 1 years manufacturers warranty.
- Designed for areas requiring a high degree of hygiene such as kitchens, hospitals, healthcare and commercial applications.