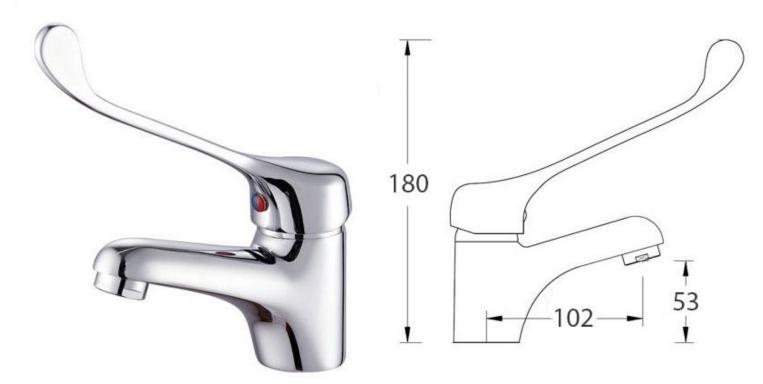

## **Monobloc Lever Dental Tap**

## Product Code LLDT

- Long lever operated dental sink tap.
- Chrome plated brass construction.
- Suitable for dental practices and healthcare environments.
- Suitable for all plumbing systems.
- 0.2 5.0 bar working pressure.
- Copper hot and cold water supply tails.
- Tilt and turn temperature and flow control.
- Long easy to use lever.
- 35mm single tap hole required.
- · WRAS approved.