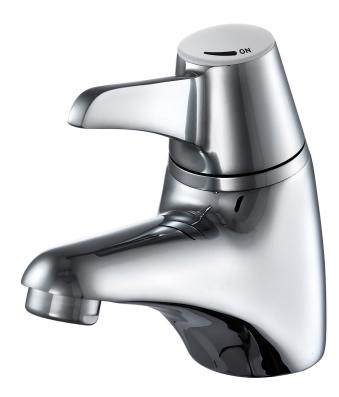

## Thermostatic Sequential Mixer Lever Tap

Product Code: TMLT

- Lever tap with manual user operated temperature control.
- · WRAS Approved.
- Mono bloc lever mixer tap.
- 0.2 5.0 Bar.
- inlet 1/2" BSP.
- Ideal for schools and nurseries, nursing homes, hotels, service stations.
- Supplied as single tap with hot and cold water supply.
- Supplied with flexi tails.
- Chrome plated brass body and head.
- 1 years manufacturers warranty.
- 35mm tap hole required.