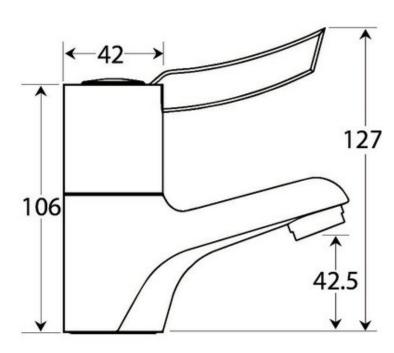

## Technical Specification

- Max Working Pressure: 6 Bar.
- Min Working Pressure: 0.2 Bar.
- Recommended Operating Range: 2 to 5 Bar.
- Flow rate at 1 Bar: 7 litres per minute.
- Inlet Connections: 1/2" flexible tails.

All dimensions shown are for guidance only and may be subject to change or alteration without notice. All items manufactured or purchased separately from a third party to fit our products should be checked against the actual dimensions of the physical product before purchase. We will not be liable for third party costs and consequential loss associated with the items not fitting third party components.\*\*