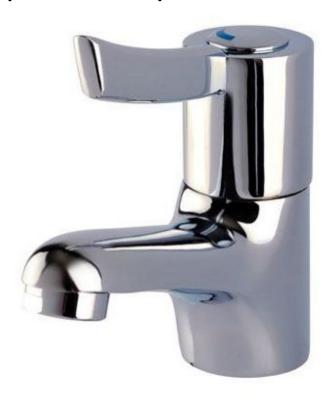

## **Sequential Lever Operated Monobloc Mixer Tap**

Product Code: LMMT

## **Sequential Lever Monobloc Mixer Tap**

Product Code: LMMT

- Chrome plated sequential lever mono bloc mixer tap.
- Sequential hot to cold operation.
- Fixed spout.
- Chrome plated brass body.
- Flexible hot and cold water supply pipes.
- · Ceramic disc valve.
- Ideal for operation by less abled users, or areas where hygiene is important.
- 35mm tap hole required.
- WRAS approved.