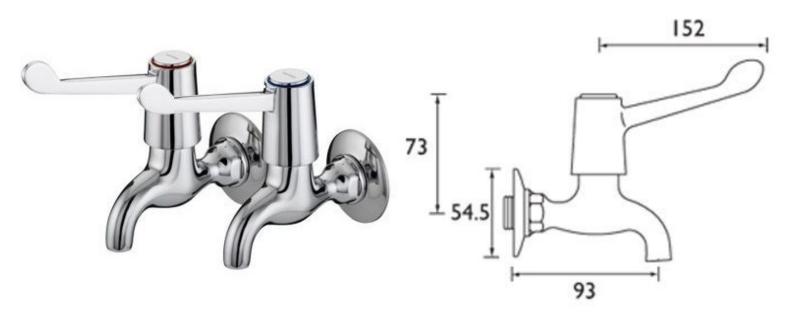

## 6 Inch Lever Operated Wall mounted Bib Taps

Product Code: LBIB6

- Chrome plated 6 inch lever bib taps.
- · Supplied in pairs.
- Wall mounted taps.
- 6" (152mm) chrome plated metal levers.
- Chrome plated brass body.
- Quarter turn ceramic disc valves.
- 1/2" valve and inlet.
- Removable round wall plate.
- WRAS approved.
- 1 years manufacturers warranty against defects.
- Also available with 3" (77mm) metal levers.