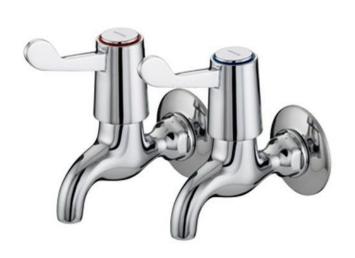

## **Lever Operated Bib Taps**

Product Code: LBIB

## 3 Inch Lever Operated Bib Taps

Product Code: LBIB

- Chrome plated lever bib taps.
- Supplied in pairs.
- Wall mounted taps.
- 3" (77mm) chrome plated metal levers.
- Chrome plated brass body.
- Quarter turn ceramic disc valves.
- 1/2" valve and inlet.
- Removable round wall plate.
- WRAS approved.
- 1 years manufacturers warranty against defects.
- Also available with 6" (152mm) metal levers.