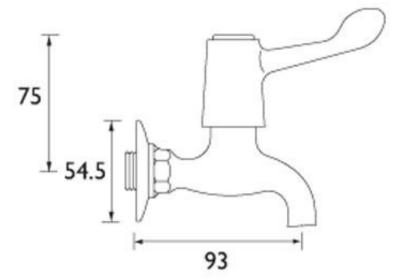

## 3 Inch Lever Operated Bib Taps

Product Code: LBIB

- Chrome plated lever bib taps.
- Supplied in pairs.
- Wall mounted taps.
- 3" (77mm) chrome plated metal levers.
- Chrome plated brass body.
- Quarter turn ceramic disc valves.
- 1/2" valve and inlet.
- Removable round wall plate.
- WRAS approved.
- 1 years manufacturers warranty against defects.
- Also available with 6" (152mm) metal levers.