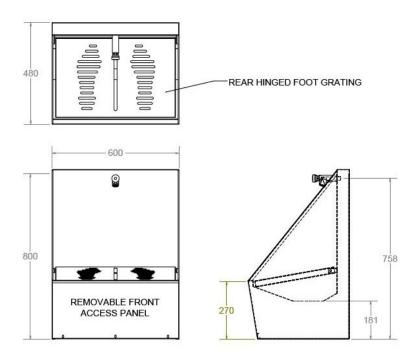

## Product Code WUDU-1

- The Wudu foot wash trough is manufactured from stainless steel for extra vandal resistance and durability.
- Single station foot wash trough for one user.
- <u>Double foot wash units</u>, <u>triple foot wash units</u> and purpose made units available.
- Complete with a single press button time flow non-concussive tap for pre-mixed water supply.
- Hinged foot grid to aid cleaning.
- Wudu translates as cleaning oneself in preparation for prayer.
- Ideal for Mosques, schools, and places of worship.
- Centre waste outlet.
- 4 litres per minute flow rate to conserve water.
- · WRAS approved taps.
- Please note our wudu foot wash troughs are supplied with specially modified taps that are manufactured for us to fit properly to the units unlike copies of our
  products that are supplied without taps.

## Size

• 600mm long.