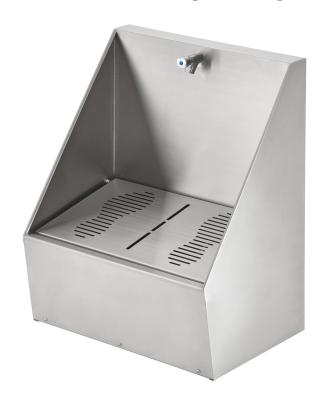

### Stainless Steel Wudu Foot Wash Trough Single

The Stainless Steel Wudu Foot Wash Trough is designed for individual use, offering a stylish, durable, and hygienic solution for performing Wudu. Manufactured from high-quality grade 304 stainless steel, this compact single Wudu foot wash unit ensures both practicality and longevity, making it perfect for small spaces public or personal use. Its smooth, easy-to-clean surface guarantees an easy to clean unit for user experience.

## Product Code WUDU-1

- The Wudu foot wash trough is manufactured from stainless steel for extra vandal resistance and durability.
- Single station foot wash trough for one user.
- <u>Double foot wash units</u>, <u>triple foot wash units</u> and purpose made units available.
- Complete with a single press button time flow non-concussive tap for pre-mixed water supply.
- Hinged foot grid to aid cleaning.
- Wudu translates as cleaning oneself in preparation for prayer.
- Ideal for Mosques, schools, and places of worship.
- Centre waste outlet.
- 4 litres per minute flow rate to conserve water.
- · WRAS approved taps.
- Please note our wudu foot wash troughs are supplied with specially modified taps that are manufactured for us to fit properly to the units unlike copies of our
  products that are supplied without taps.