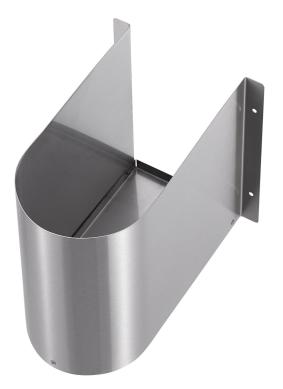

# Product Code WTTCVR

- Stainless steel trap cover to suit our 400mm projection wash troughs.
- Suitable for pipework going through back wall.
- Ideal for concealing the bottle trap and waste under the wash trough.

#### Size

- 152mm wide plus 48mm for fixing flanges.
- 290mm projection.
- 250mm high.