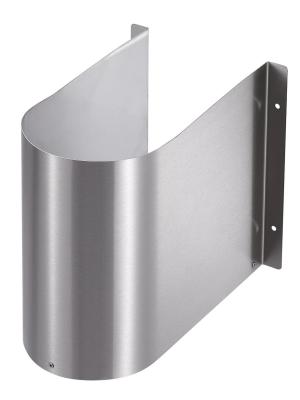

# Product Code WTTCVR

- Stainless steel trap cover to suit our 400mm projection wash troughs.
- Suitable for pipework going through back wall.
- Ideal for concealing the bottle trap and waste under the wash trough.

#### Size

- 152mm wide plus 48mm for fixing flanges.
- 290mm projection.
- 250mm high.