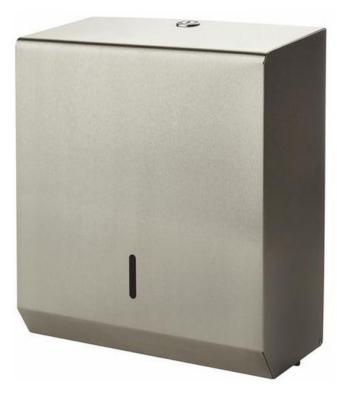

## **Stainless Steel Large Paper Towel Dispenser**

Product Code: PTD-LA

## Large Paper Towel Dispenser Stainless Steel

Product Code PTD-LA

- Paper towel dispenser for surface wall mounting.
- Stainless steel brushed satin polish finish.
- Rolled edge on dispensing slot for safety.
- Visual low supply window slot on front.
- Suitable 500 C-fold or Multifold hand towels.
- Hinged filling lid with lock.