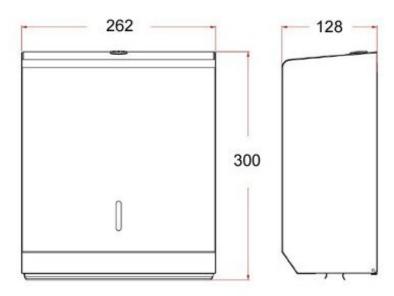

Washware Essentials

Kestrel Court Harbour Road Portishead Bristol BS20 7AN

Phone: 01275 400456

Web: https://www.washwareessentials.co.uk Email: enquiries@washwareessentials.co.uk

## **Stainless Steel Large Paper Towel Dispenser**





Product Code: PTD-LA

## Large Paper Towel Dispenser Stainless Steel

Product Code PTD-LA

- Paper towel dispenser for surface wall mounting.
- Stainless steel brushed satin polish finish.
- Rolled edge on dispensing slot for safety.
- Visual low supply window slot on front.
- Suitable 500 C-fold or Multifold hand towels.
- Hinged filling lid with lock.

## Size

- 262mm wide.
- 128mm front to back.
- 300mm high.

## Delivery

• From stock usually 1 to 2 working days.

\*\*All pictures shown are for illustration purpose only and may be subject to change without notice. Actual product may vary due to product enhancement.

All dimensions shown are for guidance only and may be subject to change or alteration without notice. All items manufactured or purchased separately from a third party t