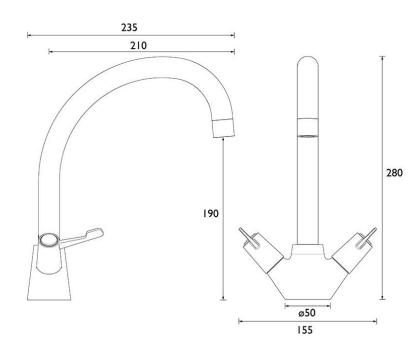

## **Two Lever Monobloc Mixer Taps**

Product Code: 2LMMT

- Chrome plated lever monobloc mixer tap.
- Dual flow with separate hot and cold.
- Swivel spout.
- 3" (77mm) chrome plated metal levers.
- Chrome plated brass body.
- Quarter turn ceramic disc valves.
- · Copper tails.
- Metal back nut.
- WRAS approved.
- 1 years manufacturers warranty against defects.
- 35mm tap hole required.

## Delivery

Usually 1 to 2 working days.

\*\*All pictures shown are for illustration purpose only and may be subject to change without notice. Actual product may vary due to product enhancement.

All dimensions shown are for guidance only and may be subject to change or alteration without notice. All items manufactured or purchased separately from a third party to fit our products should be checked against the actual dimensions of the physical product before purchase. We will not be liable for third party costs and consequential loss associated with the items not fitting third party components.\*\*