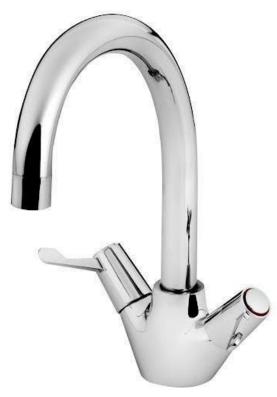

## **Lever Operated Monobloc Mixer**

Product Code: 2LMMT

## **Two Lever Monobloc Mixer Taps**

Product Code: 2LMMT

- Chrome plated lever monobloc mixer tap.
- Dual flow with separate hot and cold.
- Swivel spout.
- 3" (77mm) chrome plated metal levers.
- Chrome plated brass body.
- Quarter turn ceramic disc valves.
- · Copper tails.
- Metal back nut.
- WRAS approved.
- 1 years manufacturers warranty against defects.
- 35mm tap hole required.