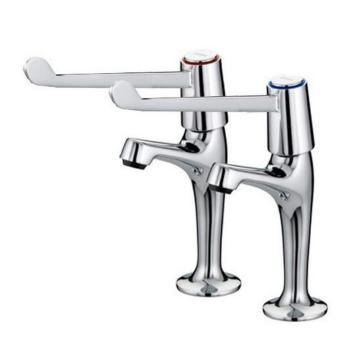

## 6 Inch Lever Operated Wash Basin Taps

Product Code: LTAP6

- Chrome plated lever basin taps with 6 inch operating lever.
- · Supplied in pairs.
- 6" (152mm) chrome plated metal levers.
- Chrome plated brass body.
- Quarter turn ceramic disc valves.
- 1/2" valve and inlet.
- · Metal back nuts.
- · WRAS approved.
- 1 years manufacturers warranty against defects.
  Also available with 3" (72mm) metal levers.
- 22mm tap holes required.