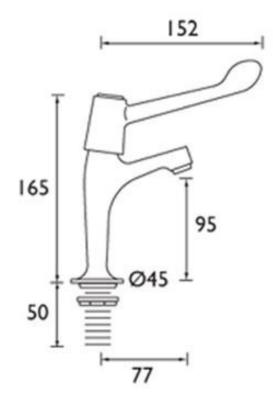

## 6 Inch Lever Operated Wash Basin Taps

Product Code: LTAP6

- Chrome plated lever basin taps with 6 inch operating lever.
- · Supplied in pairs.
- 6" (152mm) chrome plated metal levers.
- Chrome plated brass body.
- Quarter turn ceramic disc valves.
- 1/2" valve and inlet.
- · Metal back nuts.
- · WRAS approved.
- 1 years manufacturers warranty against defects.
  Also available with 3" (72mm) metal levers.
- 22mm tap holes required.