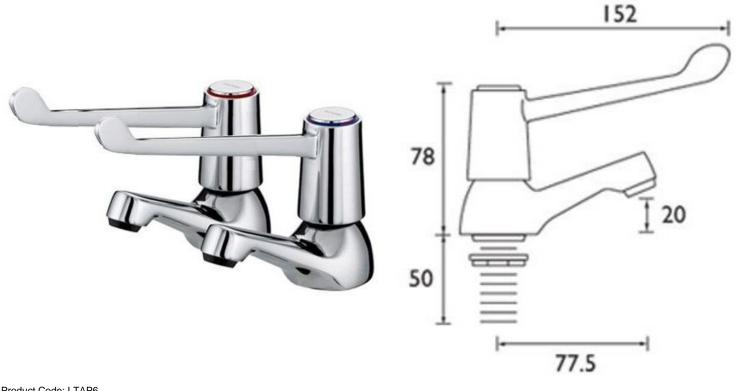

## 6 Inch Lever Operated Wash Basin Taps

## Product Code: LTAP6

- Chrome plated lever basin taps with 6 inch operating lever.
- Supplied in pairs.
- 6" (152mm) chrome plated metal levers.
- Chrome plated brass body.
- Quarter turn ceramic disc valves.
- 1/2" valve and inlet.
- · Metal back nuts.
- WRAS approved.
- 1 years manufacturers warranty against defects.
  Also available with 3" (72mm) metal levers.
- 22mm tap holes required.