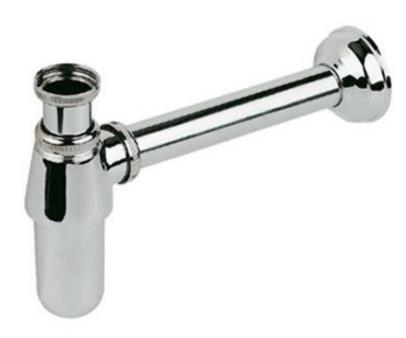

## 38mm Chrome Brass Bottle Trap With Pipe and Wall Flange

Product Code: CP38

## 38mm Chrome Plated Bottle Trap

## Product Code CP38

- 38mm (1 1/2") chrome plated brass bottle trap.
- Complete with 200mm (approx) length of chrome plated 38mm brass pipe and chrome plated brass wall flange.
- Chrome pipe can be trimmed on site to suit requirements.
- The bottle trap has a 80mm adjustable length inlet pipe.
- 75mm water seal.
- Multifit outlet connection.
- Ideal for areas where your bottle trap is in view.